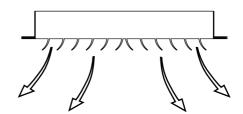

ACB diffusers are primarily used for supply applications and due to the adjustability of the blades. Excellent diffusion characteristics can be achieved in many applications and settings.