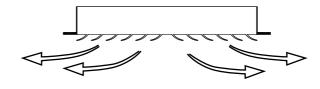

ACB diffusers are primarily used for supply applications and due to the adjustability of the blades. Excellent diffusion characteristics can be achieved in many applications and settings.