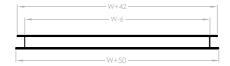

## **SECTION VIEWS**

Units are supplied in a flange frame with a matching rear flange.

Standard colour finish is silver (other finishes available upon request).