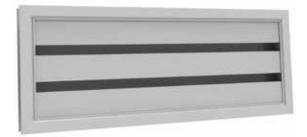

## DESCRIPTION

The DGAC door transfer acoustic grilles are suitable for use in doors and partitions where ventilation and a reduction in noise transfer or cross-talk from one area to another is required.

## CONSTRUCTION

The DGAC grilles are manufactured from aluminium alloy extrusion frames and channel section cores, that are inner and overlapped forming an airway that is internally lined with engineered acoustic media.