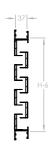

## **DGAC** DOOR GRILLE - ACOUSTIC

## DESCRIPTION

The DGAC door transfer acoustic grilles are suitable for use in doors and partitions where ventilation and a reduction in noise transfer or cross-talk from one area to another is required.

## CONSTRUCTION

The DGAC grilles are manufactured from aluminium alloy extrusion frames and channel section cores, that are inner and overlapped forming an airway that is internally lined with engineered acoustic media.

Units are supplied in a flange frame with a matching rear flange.

Standard colour finish is silver (other finishes available upon request).



## **SECTION VIEWS**