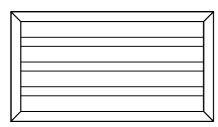

## CONSTRUCTION

The DGAC grilles are manufactured from aluminium alloy extrusion frames and channel section cores, that are inner and overlapped forming an airway that is internally lined with engineered acoustic media.

Units are supplied in a flange frame with a matching rear flange.

Standard colour finish is silver (other finishes available upon request).