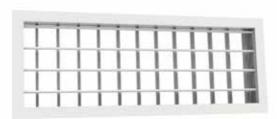

## **DESCRIPTION**

The UD5050 universal double deflection high volume is generally used in sidewall applications. It consists of two separate rows of individually adjustable vanes.

The front vanes are horizontal so the primary air leaving the outlet is directed above the room occupants and does not reach the occupied zone until well mixed with the secondary air.

The rear vanes are vertical and are used to direct the air in a straight blow or spread as required by the room layout. If required, air can be directed at an angle to one or both sides and still retain a near parallel air stream pattern.