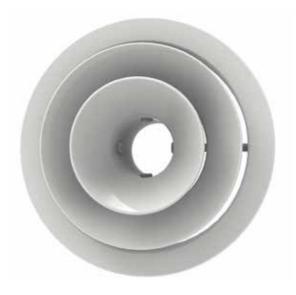

## **DESCRIPTION**

The JD jet air diffusers are used for supply air applications, in particular in auditoriums, industrial buildings and factories where a high velocity or 'spot' pattern is required.

Jet diffusers can be installed in horizontal and/or vertical applications.

For adjustment of direction and pattern, the entire core can be rotated 180° with ease at the face of the unit to achieve either a diffused or straight air pattern.

The throw of air in the straight air pattern is twice of the diffused pattern.