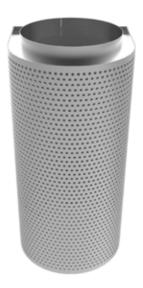

## DISPLACEMENT DIFFUSER MODULE - 180° DDM180

## **DESCRIPTION**

The DDM180 displacement diffuser module is available in a 180° construction for corner installation.

Provide low turbulence air supply with low discharge velocities with no secondary noise.

## CONSTRUCTION

Available in a variety of standard sizes to suit project requirements.

Supplied with a connection spigot on top to provide a sealed and reliable connection.

Outer active casing is made from perforated sheet steel plate.

Inner baffle casing ensures equal distribution over the entire surface.