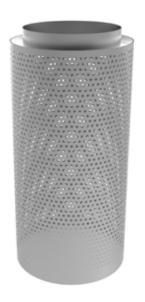

## **DESCRIPTION**

The DDM360 displacement diffuser model is available in a 360° assembly.

Provide low turbulence air supply with low discharge velocities with no secondary noise.

Suitable for use in comfort areas such as theatres, libraries, waiting assembly rooms, etc.

## **CONSTRUCTION**

Available in a variety of standard sizes to suit project requirements.

Supplied with a connection spigot on top to provide a sealed and reliable connection.

Outer active casing is made from perforated sheet steel plate.

Inner baffle casing ensures equal distribution over the entire surface.