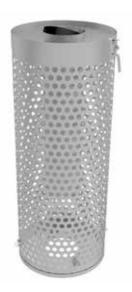

## DISPLACEMENT DIFFUSER MODULE - 360° ROUND **DDMRD**

## **DESCRIPTION**

The DDMRD displacement diffuser module round is available in a 360° assembly.

Provide low turbulence air supply with low discharge velocities with no secondary noise.

Suitable for use in comfort areas such as theatres, libraries, waiting assembly rooms, etc.

## CONSTRUCTION

Available in a variety of standard sizes to suit project requirements.

Supplied with a connection spigot on top to provide a sealed and reliable connection.

Outer active casing is made from perforated sheet steel plate.

Inner baffle casing ensures equal distribution over the entire surface.