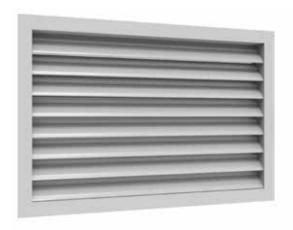

## **DESCRIPTION**

The WPL large weather louvres are designed to provide weather protection of outside air or discharge openings, yet allow free passage of air.

The rounded louvre design allows quite operation and less restriction to air flow.

The WPL louvres are typically used for larger sizes and air quantities.

## CONSTRUCTION

The frame and blades are of extruded aluminium.

Standard accessory supplied is 12mm x 12mm x 0.8mm bird mesh.

Standard finish is natural anodised (other finishes available upon request).