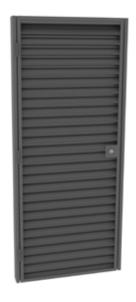

## WPLD WEATHER LOUVRE - DOOR

## **DESCRIPTION**

The WPLD large weather louvre doors are designed to allow regular access to objects such as air handling units and plant rooms while maintaining air flow Provides both high performance and aesthetic qualities to projects such as schools, buildings, airports and are available with a wealth of options.

## CONSTRUCTION

The frame and blades are of extruded aluminium

Standard finish is natural anodised (other finishes available upon request). Generally sized to suit individual door openings or can be incorporated within large louvre sections.