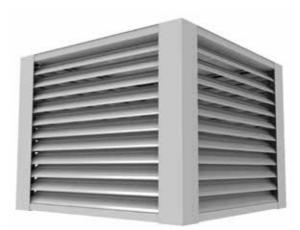

#### DESCRIPTION

The WPLPH large penthouse weather louvres are designed to conceal objects such as air handling units while maintaining air flow requirements and weather protection.

Provides both high performance and aesthetic qualities to projects such as schools, buildings, airports and are available with various options.

Easily assembled with penthouse louvre being supplied in kit form for ease of transporting and fitting on site.

### **CONSTRUCTION**

The frame and blades are of extruded aluminium.

Standard accessory supplied is 12mm x 12mm x 0.8mm bird mesh.

Standard finish is natural anodised (other finishes available upon request).